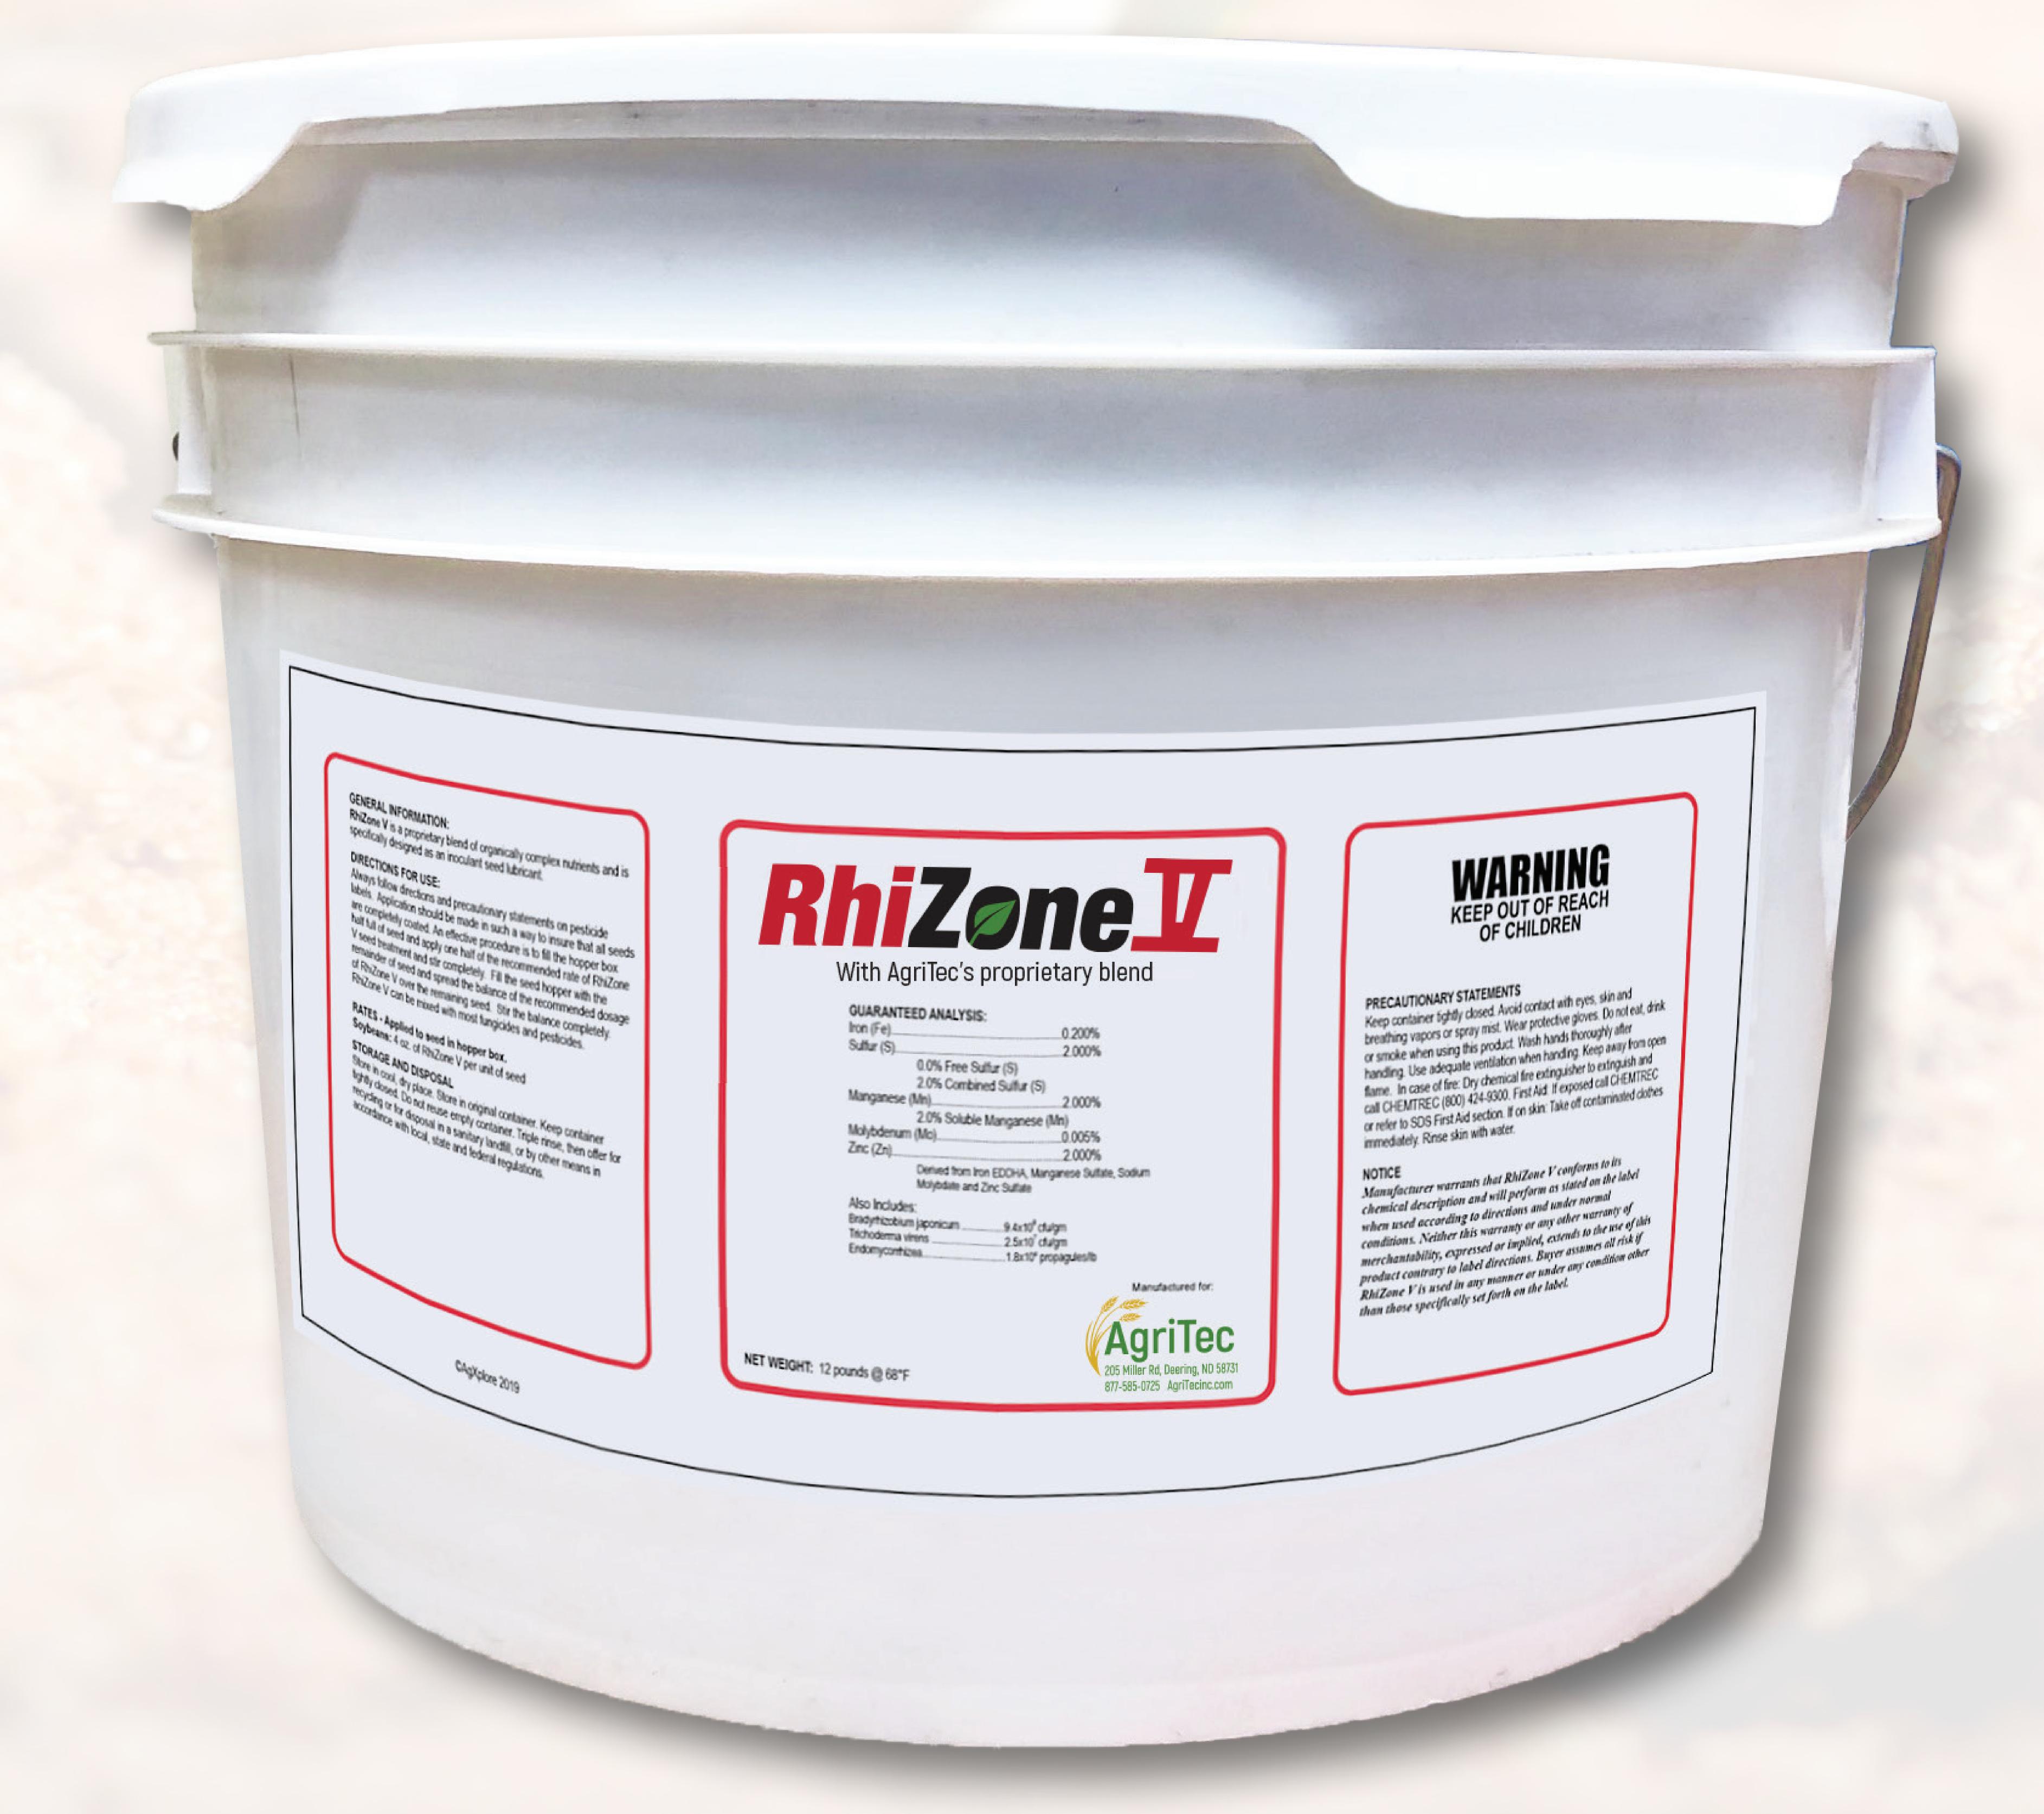

## Save money. Save time. Start your soybeans right!

## Bhizone

## Inoculant Seed Lubricant

With the Power of Mycorrhizae

- Increases root biomass
- · Boosts a plant's natural immune system
- Helps boost crop nutrition
- · Helps a plant take in carbon dioxide
- Helps to trap parasitic nematodes
- Helps plants overcome less desirable soil conditions
- · Helps a plant uptake nutrients & water
- Supplies extra Rhizobium as an excellent source for double inoculant application

With AgriTec's proprietary blend.

AGRITEC

205 Miller Rd, Deering, ND 58731 877-585-0725 AgriTecinc.com

Contact your local retailer about including **RhizoneL** in their inventory for the planting season.